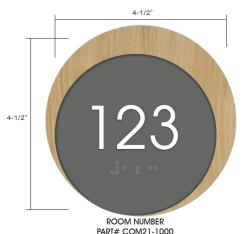

## **ROOM NUMBERS:**

Hearing **Impaired** PART # COM21-1025 3" x 3"

CONFERENCE ROOM

1 LINE DIRECTIONAL SIGN

PART# COM21-1101

11.75" x 4"

**MEETING ROOM** 

FITNESS CENTER